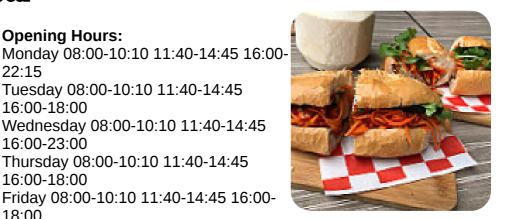

We decided to try the banh mi at this new West End cafe for lunch. It was very good with a crispy baguette, generous serving of protein (we tried the grilled pork and the nem nuong - pork mince patties) and fresh salad. The staff were really friendly and helpful too. <a href="read more">read more</a>. The rooms on site are wheelchair accessible and can also be used with a wheelchair or physical limitations, Depending on the weather, you can also sit outside and eat and drink. At Eat Mii Cafe & Bar in West Banks, you get a diverse brunch for breakfast and you can eat as much as you want feast, Here, the <a href="barbecue">barbecue</a> is freshly grilled on an open flame. Viewing various sports games and matches is also one of the best parts when visiting this sports bar, The guests of the restaurant also consider the large selection of differing coffee and tea specialities that the establishment offers.

#### **Opening Hours:**

22:15 Tuesday 08:00-10:10 11:40-14:45 16:00-18:00 Wednesday 08:00-10:10 11:40-14:45 16:00-23:00 Thursday 08:00-10:10 11:40-14:45 16:00-18:00 Friday 08:00-10:10 11:40-14:45 16:00-18:00

Saturday 08:00-10:10 11:40-14:45 16:00-22:15