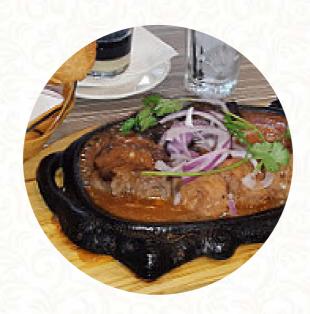

We decided to try the banh mi at this new West End cafe for lunch. It was very good with a crispy baguette, generous serving of protein (we tried the grilled pork and the nem nuong - pork mince patties) and fresh salad. The staff were really friendly and helpful too. <a href="read more">read more</a>. The rooms on site are wheelchair accessible and can also be used with a wheelchair or physical limitations, Depending on the weather, you can also sit outside and eat and drink. At Eat Mii Cafe & Bar in West Banks, you get a diverse brunch for breakfast and you can eat as much as you want feast, Here, the <a href="barbecue">barbecue</a> is freshly grilled on an open flame. Viewing various sports games and matches is also one of the best parts when visiting this sports bar, The guests of the restaurant also consider the large selection of differing coffee and tea specialities that the establishment offers.