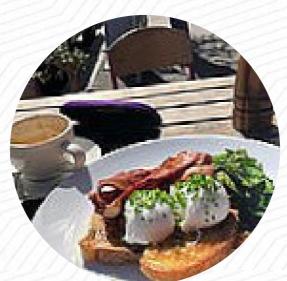

We've eaten breakfast here a couple of times now and it's a satisfying way to start the day. Service is friendly and prompt (this is a good thing when you have a date with a train timetable!) Portions are generous, making the menu pretty good value. Eggs and toast are well executed and bacon on the side is more than a token gesture. The vintage cheddar omelet on the last visit was big and beautiful. When we rocked up... read more. The rooms on site are wheelchair accessible and can also be used with a wheelchair or physical disabilities, Depending on the weather, you can also sit outside and have something. What User doesn't like about Major Major:

Great coffee, staff were on to it and attentive. I had the grilled haloumi, it tasted a little dry, as did the broccoli,

and i wasn't sure how I felt about the carrots and rocket it was served with. and only 1 piece of toast, not enough for 2 eggs! read more. If you want to have a drink after work and sit with friends or alone, Major Major from Melbourne is a good bar, You shouldn't miss the opportunity to try the crispy and crunchy pizza, baked straight out of the oven in an traditional manner. Also, the courses from the Australian continent of this restaurant are notable, there are also delectable vegetarian meals on the menu.