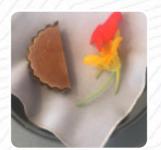

Because the experience was so surreal & perfect, a review on trip advisor needs to exist, and where better for it to be, then alongside reviews of Noma's previously successful pop-up: Noma, Australia. From the beginning to the end of the dining experience, there was...More <u>read more</u>. The premises in the restaurant are wheelchair accessible and can also be used with a wheelchair or physiological disabilities, Depending on the weather, you can also sit outside and have something. At Noma Australia from Barangaroo it's possible to **savor delicious** <u>vegetarian</u> **courses**, that were made without any animal meat or fish, Here, the <u>meat</u> is freshly prepared on an open flame. In addition, they serve you <u>delicious</u> <u>seafood</u> <u>dishes</u>, The visitors prefer especially fine <u>juices</u>.