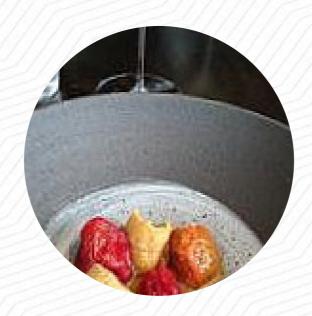

Because the experience was so surreal & perfect, a review on trip advisor needs to exist, and where better for it to be, then alongside reviews of Noma's previously successful pop-up: Noma, Australia. From the beginning to the end of the dining experience, there was...More <u>read more</u>. The premises in the restaurant are wheelchair accessible and can also be used with a wheelchair or physiological disabilities, Depending on the weather, you can also sit outside and have something. At Noma Australia from Barangaroo it's possible to **savor delicious** <u>vegetarian</u> **courses**, that were made without any animal meat or fish, Here, the <u>meat</u> is freshly prepared on an open flame. In addition, they serve you <u>delicious</u> <u>seafood</u> <u>dishes</u>, The visitors prefer especially fine <u>juices</u>.