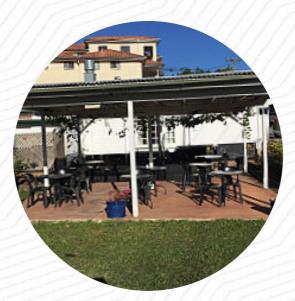

Here you can find the <u>menu of The Frog N' Toad</u> in Brisbane. At the moment, there are 24 menus and drinks on the food list. You can inquire about seasonal or weekly deals via phone. What <u>User</u> likes about The Frog N' Toad: 2 Taxi Drivers told me "this is the best food in Brisbane", which I must say was very good, much better than hospital food in the nearby Wesley Hospital. I had breakfast there one morning and took away a few goodies for later. The diner is accessible and can therefore also be used with a wheelchair or physical disabilities, Depending on the weather, you can also sit outside and eat and drink. At The Frog N' Toad in Brisbane, **delicious Australian meals** are freshly prepared for you with a lot of care and the authentic ingredients such as **bush tomatoes and caviar limes**, The dishes are usually prepared for you fast and fresh. If you decide to come for breakfast, you are offered a tasty brunch, Likewise, the customers of the establishment prefer the extensive selection of various *coffee and tea specialities* that the restaurant provides.