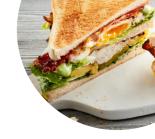

# These Types Of Dishes Are Being Served

CHICKEN
LAMB
SANDWICH

**SALAD** 

**TOSTADAS** 

**PANINI** 

**BURGER** 