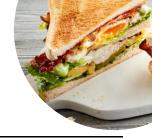

# These Types Of Dishes Are Being Served

**SANDWICH** 

**PANINI** 

BURGER

**TOSTADAS** 

**CHICKEN** 

**SALAD** 