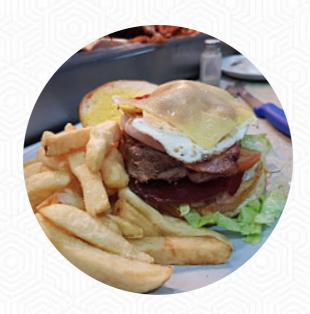

## Melissa's Take Away Menu

Pasta

**TORTELLINI** 

Sandwiches & Hot Paninis

**HAMBURGER** 

Mains

**FILLET** 

Sandwiches

**LAMB** 

**STEAK** 

SALAD

**PANINI** 

Dishes are prepared with

**ONION** 

**MEAT** 

SAUSAGE

**BACON** 

**CHEESE** 

**EGG** 

**PORK MEAT** 