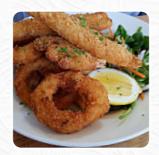

**SEAFOOD SOUP** 

**FISH SOUP** 

Chicken

**CHICKEN SCHNITZEL** 

**GRILLED CHICKEN** 

These Types Of Dishes Are Being Served

ICE CREAM FISH

PASTA