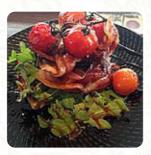

# These Types Of Dishes Are Being Served

**TOSTADAS** 

**LAMB** 

**PANINI** 

**BREAD** 

**BURGER** 

## Ingredients Used

BLACK BEANS
SYRUP
BUTTER

**MILK** 

**PORK MEAT** 

**EGG** 

**BANANA** 

**BACON** 