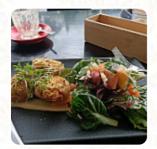

# These Types Of Dishes Are Being Served

**TOSTADAS** 

**LAMB** 

**PANINI** 

**BREAD** 

**BURGER** 

## Ingredients Used

BLACK BEANS
SYRUP
BUTTER

**MILK** 

**PORK MEAT** 

**EGG** 

**BANANA** 

**BACON** 