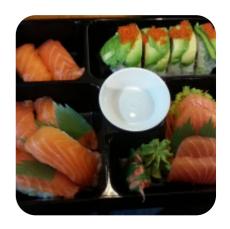

## Yoyogi Menu

Non Alcoholic Drinks

**COKE ZERO** 

Sushi Rolls

**SUSHI** 

Seafood

**PRAWN** 

**Side Dishes** 