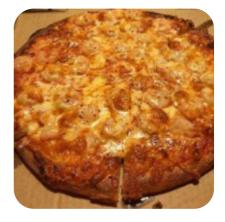

-Pizzeria/668296859910355?ref=nf



Here you can find the <u>menu</u> of Sublime Pizzeria <u>Pizza</u> Place in LENAH VALLEY. At the moment, there are 16 meals and drinks on the food list.

# Sublime Pizzeria Pizza Place Menu



#### Seafood

PRAWN

## Rice

RISOTTO

Chicken Wings

Toppings

TOPPINGS

## Small Classic Pizza

NAPOLITANA

#### Sauces

SAUCE

## 12" Pizza

GARLIC PRAWN

# Restaurant Category

Pizza MEAT LOVERS PIZZA SPECIAL PIZZA

#### **Ingredients Used**

GARLIC ONION PRAWNS

#### These Types Of Dishes Are Being Served

PIZZA MEAT PASTA

# Sublime Pizzeria Pizza Place

113A Augusta Rd, Hobart, Tasmania 7008, Australia, LENAH VALLEY **Opening Hours:** 

Tuesday 16:30-20:30 Wednesday 16:30-20:30 Thursday 16:30-21:30 Friday 16:30-22:30 Saturday 16:30-21:30 Sunday 16:30-20:30



Made with menuweb.menu