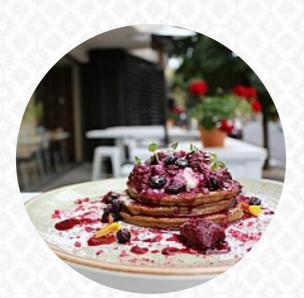

Here you can find the menu of Mr Albert Eastern in South Melbourne. At the moment, there are 22 courses and drinks on the menu. You can inquire about changing offers via phone. What User likes about Mr Albert Eastern: Good coffee. I come here daily that speaks for itself. Friendly barista. Great ambience. Fantastic scenery of Albert Park lake. Everyone must visit this place for lovely breakfast. read more. When the weather is nice you can also eat and drink outside. What User doesn't like about Mr Albert Eastern:
I am a big fan of healthy but when food is tastless I just feel ripped off. Really disappointed in the food and shop looks good however everything else is well below my standards. read more. Mr Albert Eastern from South

Melbourne is a suitable bar to <u>have a beer after work</u>, and hang out with friends, Inthemorning a *hearty brunch* is offered here. You can just get one of the tasty sandwiches, a small salad or another snack, if you're not that hungry, The guests of the establishment also consider the large selection of various coffee and tea specialities that the establishment offers.