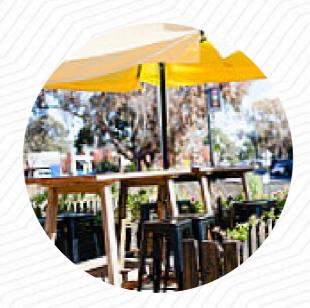

https://menulist.menu

86 Mount Eliza Way | Shop 3, Mt Eliza, Victoria 3930, Australia, Frankston South (+61)397875565 - https://1001nightsrestaurant.com.au

The menu of 1001 Nights from Frankston South includes **50** dishes. On average, **dishes or drinks on the menu** cost about A\$15. The categories can be viewed on the menu below. What <u>User</u> likes about 1001 Nights: Having heard some ordinary reviews we were pleasantly surprised. The service was very good with a very attentive waitress. The food was wonderful with all the middle flavours and good servings. <u>read more</u>. The restaurant is accessible and can therefore also be used with a wheelchair or physiological limitations, Depending on the weather conditions, you can also sit outside and eat and drink. What <u>User</u> doesn't like about 1001 Nights:

I have given this place three opportunities and on all occasions we were disappointed with the food. I am accustomed to eating Middle Eastern food, however the dishes that we have tried although were the same as other restaurants the case was bland and nothing like the other places. I am so disappointed with the food that I can't even give this one star. <u>read more</u>. 1001 Nights from Frankston South is a good place for a bar to a drink after work and be able to hang out with friends, Customers repeatedly praise the tasty, light flatbread that can be dipped into the self-made hummus or a yoghurt dip; the unusual combination of figs and goat cheese is among the standout dishes from the diverse culinary landscape of the *Middle East*. Furthermore, there are light <u>Mediterranean menus</u> on the menu, In addition, you'll find sweet delicacies, cake, simple snacks and chilled