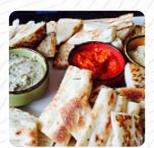

I have given this place three opportunities and on all occasions we were disappointed with the food. I am accustomed to eating Middle Eastern food, however the dishes that we have tried although were the same as other restaurants the case was bland and nothing like the other places. I am so disappointed with the food that I can't even give this one star. <u>read more</u>. 1001 Nights from Frankston South is a good place for a bar to a drink after work and be able to hang out with friends, Customers repeatedly praise the tasty, light flatbread that can be dipped into the self-made hummus or a yoghurt dip; the unusual combination of figs and goat cheese is among the standout dishes from the diverse culinary landscape of the *Middle East*. Furthermore, there are light <u>Mediterranean menus</u> on the menu, In addition, you'll find sweet delicacies, cake, simple snacks and chilled