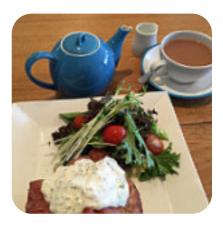

ntry Menu**

<u>https://menuweb.menu</u> Mt Eliza Way | Mount Eliza, Mt Eliza, Victoria 3930, Australia, Frankston South **(+61)397871008** 



Here you can find the <u>menu</u> of Village Pantry in Frankston South. At the moment, there are 18 meals and drinks on the food list.

# Village Pantry Menu

#### Drinks

DRINKS

#### Dessert

**MUFFINS** 

### Indian

**CHAI** 

### **Hot Drink**

HOT CHOCOLATE

#### **Restaurant Category**

**GLUTEN FREE** 

#### **These Types Of Dishes Are Being Served**

**CHICKEN** 

# Village Pantry

Mt Eliza Way | Mount Eliza, Mt Eliza, Victoria 3930, Australia, Frankston South

#### **Opening Hours:**

Monday 06:00 - 20:00 Tuesday 06:00 - 20:00 Wednesday 06:00 - 20:00 Thursday 06:00 - 20:00 Friday 07:00 - 19:00 Saturday 07:00 - 19:00 Sunday 07:00 - 19:00



## Vegetarian

**SPINACH TART** PARMESAN ASPARAGUS

#### Hot Drinks TEA

COFFEE

#### **Ingredients Used**



SAUSAGE CHEESE **SPINACH** 

**BUTTER** BACON ΤΟΜΑΤΟ RASPBERRY

**CHOCOLATE** 

Made with menuweb.menu