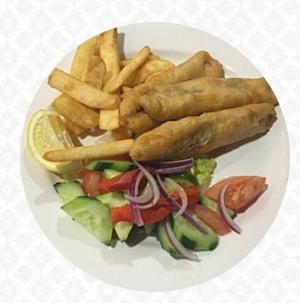

# Sambo's Woodfired Restaurant Menu

https://menulist.menu

Eastside Village, Shop 16 | Cnr New Cleveland Road & Dianthus St, Gumdale, Brisbane, Queensland, Australia, REDLAND BAY

(+61)733906368 - http://www.sambos.com.au





Here you can find the menu of Sambo's Woodfired Restaurant in REDLAND BAY. At the moment, there are <u>28</u> courses and drinks on the card. You can inquire about **seasonal or weekly deals** via phone. What <u>User</u> likes about Sambo's Woodfired Restaurant:

The food here is always delicious, a family business where they're love of food comes through every dish. Mumma's roast lamb <u>pizza</u> is amazing. Service is always friendly. <u>read more</u>. The diner and its rooms are wheelchair accessible and thus usable with a wheelchair or physiological limitat