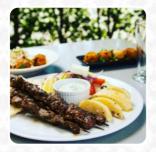

# Sambo's Woodfired Restaurant Menu

https://menulist.menu

Eastside Village, Shop 16 | Cnr New Cleveland Road & Dianthus St, Gumdale, Brisbane, Queensland, Australia, REDLAND BAY

(+61)733906368 - http://www.sambos.com.au





Here you can find the menu of Sambo's Woodfired Restaurant in REDLAND BAY. At the moment, there are <u>28</u> courses and drinks on the card. You can inquire about **seasonal or weekly deals** via phone. What <u>User</u> likes about Sambo's Woodfired Restaurant:

The food here is always delicious, a family business where they're love of food comes through every dish. Mumma's roast lamb <u>pizza</u> is amazing. Service is always friendly. <u>read more</u>. The diner and its rooms are wheelchair accessible and thus usable with a wheelchair or physiological limitations, Depending on the weather, you can also sit outside and have something. What <u>Dan Boyd</u> doesn't like about Sambo's Woodfired Restaurant: Apart from Pizzas everything else is reheated and not fresh!!! Such a shame!!! Fr