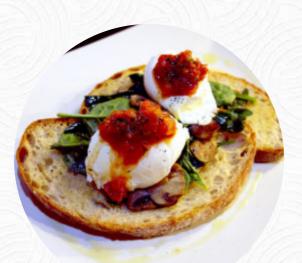

#### **Early Doors Cafe Menu**

https://menuweb.menu

106 Gungahlin Square | Gungahlin Place, Canberra, Australia, GUNGAHLIN +61262477753,+61490837186 - https://www.facebook.com/earlydoorscafe/



A comprehensive <u>menu</u> of Early Doors Cafe from GUNGAHLIN covering all 32 menus and drinks can be found here on the food list.

# Early Doors Cafe Menu

#### Soups

MUSHROOM SOUP

Pizza SPECIAL PIZZA

Vegetarian

Breakfast

#### Drinks

DRINKS

Sauces MUSHROOM SAUCE

# Soft Drinks

Hot Drinks

COFFEE

### Egg Dishes

OMELETTE

### Sides

BRIE

#### Toast

TOAST

#### FRENCH TOAST

Milkshakes Strawberry Milkshake Milkshake

Coffee LONG BLACK HOT COFFEE

#### Restaurant Category BAR FRENCH

#### **Ingredients Used**

BEANS CHEESE SPINACH BACON MUSHROOMS CRANBERRY

#### These Types Of Dishe