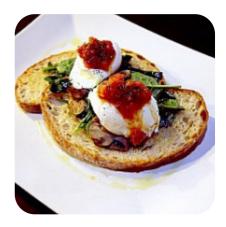

Cafe Menu

#### Soups

MUSHROOM SOUP

Pizza SPECIAL PIZZA

Vegetarian

Breakfast

#### Drinks

DRINKS

Sauces MUSHROOM SAUCE

# Soft Drinks

Hot Drinks

COFFEE

### Egg Dishes

OMELETTE

### Sides

BRIE

#### Toast

TOAST

#### FRENCH TOAST

Milkshakes Strawberry Milkshake Milkshake

Coffee LONG BLACK HOT COFFEE

#### Restaurant Category BAR FRENCH

#### **Ingredients Used**

BEANS CHEESE SPINACH BACON MUSHROOMS CRANBERRY

#### These Types Of Dishes Are Being Served

MEAT

BREAD

TURKEY SOUP SANDWICH BURGER TOSTADAS PANINI



# **Early Doors Cafe Menu**



## **Early Doors Cafe**

106 Gungahlin Square | Gungahlin Place, Canberra, Australia, GUNGAHLIN **Opening Hours:** 

Monday 6:30-15:00 Tuesday 6:30-15:00 Wednesday 6:30-15:00 Thursday 6:30-15:00 Friday 6:30-15:00 Saturday 7:30-15:00