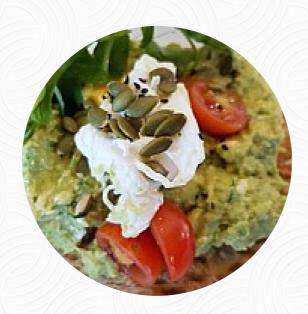

Nice cafe with very friendly staff. Service was relatively quick and they got plenty of high chairs for those with

babies. As for the food though, the missus coffee was alright. But her egg on her avocado smash wasn't poached properly so it wasn't runny. As for the burger, sadly it was average. Cheese wasn't melted properly. Beef was a little over done and flavor was ok. The bun breaking apart didn't help either. On the... read more. At Red Beetle Cafe from Hillside you have the opportunity to enjoy delicious vegetarian meals, in which no trace of animal meat or fish was used, for breakfast they serve a tasty breakfast here. Not to be overlooked is also the large variety of coffee and tea specialties in this locale, In addition, you'll find sweet delicacies, cake, simple snacks and chilled refreshments and hot beverages here.