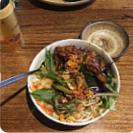

#### These Types Of Dishes Are Being Served

FISH SOUP CHICKEN MEAT NOODLES SWEET AND SOUR PORK