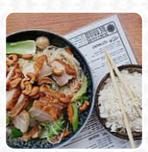

#### These Types Of Dishes Are Being Served

FISH SOUP CHICKEN MEAT NOODLES SWEET AND SOUR PORK