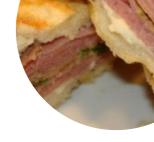

# These types of dishes are being served

**TOSTADAS** 

**PANINI** 

**BREAD** 

**SALAD** 

**SANDWICH** 