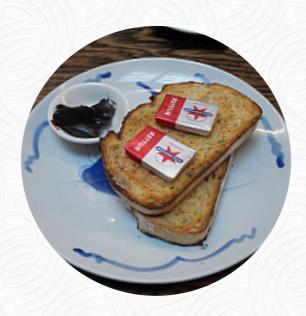

## **Barbarella Gelato & Wine Menu**

https://menuweb.menu
282 Collins Street | The Block Arcade, CBD, Melbourne, Victoria 3000, Australia
+33980573789 - http://www.barbarella.melbourne





## Barbarella Gelato & Wine Menu



#### Salads

**MIXED VEGETABLES** 

#### Non Alcoholic Drinks

**WATER** 

#### **Toast**

**TOAST** 

## **Vegetarian Dishes**

**CARROT CAKE** 

#### **Soft Drinks**

**WATER** 

## **Fresh Juices**

**CARROT JUICE** 

### Coffee

**ESPRESSO** 

## **Restaurant Category**

**BAR** 

#### **Dessert**

**MILKSHAKES** 

**DONUT** 

#### **Hot Drinks**

**COFFEE** 

**TEA** 

# These Types Of Dishes Are Being Served

**ICE CREAM** 

**SANDWICH** 

**TOSTADAS** 

**PANINI** 

## **Ingredients Used**



MILK BEEF MANGO

FETA EGG

**BEANS** 

## **Barbarella Gelato &