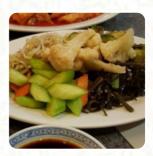

Restaurant:

Always come here with my boyfriend when we feel like Korean BBQ. We are very regular customers. We always get the same dishes. Kimchi here is pretty good! It's a hit or miss though, depending on how young/old it is. We always get fresh chilli to spice up the soy sauce! Ever since the told owner left, service hasn't been attentive. The old man always went around and topped up everyone's rice. Now you have to ask for i... read more. The place also offers the possibility to sit outside and eat and drink in pleasant weather, And into the accessible rooms also come guests with wheelchairs or physical disabilities. What User doesn't like about Korea Restaurant: We had to go up to the counter after waiting at the front door to let staff know that we had a booking. We had to go to the counter to order our drinks as no staff came to our table. We had to tell two staff that we were ready to order after waiting for about half an hour as no one came to take our order. We waited over an hour for our food to come (we ordered cook your own). We got charged different prices for the s... read more. Fans of Korean cuisine are in the right place here: With Kimchi, the most different versions, preparations of Bibimbap, Bap, you will also find various, tasty Jjigae that please the palate, On the menu there are also several Asian dishes. Courses are usually prepared in a short time for you and brought to the table, Furthermore, the visitors of the establishment enjoy the extensive variety of the various coffee and tea specialities that the restaurant has available.