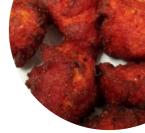

#### Korean B.B.Q.

| BEEF B.B.Q.    | A\$20 |
|----------------|-------|
| FISH B.B.Q.    | A\$17 |
| SEAFOOD B.B.Q. | A\$22 |
| PRAWN B.B.Q.   | A\$20 |
|                |       |