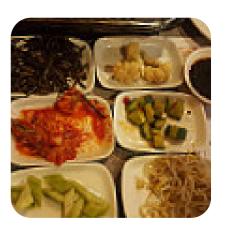

Restaurant:

Always come here with my boyfriend when we feel like Korean BBQ. We are very regular customers. We always get the same dishes. Kimchi here is pretty good! It's a hit or miss though, depending on how young/old it is. We always get fresh chilli to spice up the soy sauce! Ever since the told owner left, service hasn't been attentive. The old man always went around and topped up everyone's rice. Now you have to ask for i... read more. The place also offers the possibility to sit outside and eat and drink in pleasant weather, And into the accessible rooms also come guests with wheelchairs or physical disabilities. What User doesn't like about Korea Restaurant: We had to go up to the counter after waiting at the front door to let staff know that we had a booking. We had to go to the counter to order our drinks as no staff came to our table. We had to tell two staff that we were ready to order after waiting for about half an hour as no one came to take our order. We waited over an hour for our food to come (we ordered cook your own). We got charged different prices for the s... read more. Fans of Korean cuisine are in the right place here: With Kimchi, the most different versions, preparations of Bibimbap, Bap, you will also find various, tasty Jjigae that please the palate, On the menu there are also several Asian dishes. Courses are usually prepared in a short time for you and brought to the table, Furthermore, the visitors of the establishment enjoy the extensive variety of the various coffee and tea specialities that the restaurant has available.

**KIMCHI** 

**TRAVEL** 

**BEEF** 