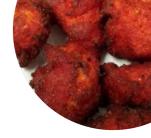

#### Korean B.B.Q.

| BEEF B.B.Q.    | A\$20 |
|----------------|-------|
| FISH B.B.Q.    | A\$17 |
| SEAFOOD B.B.Q. | A\$22 |
| PRAWN B.B.Q.   | A\$20 |
|                |       |