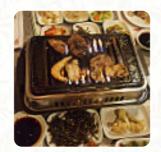

Restaurant:

Always come here with my boyfriend when we feel like Korean BBQ. We are very regular customers. We always get the same dishes. Kimchi here is pretty good! It's a hit or miss though, depending on how young/old it is. We always get fresh chilli to spice up the soy sauce! Ever since the told owner left, service hasn't been attentive. The old man always went around and topped up everyone's rice. Now you have to ask for i... read more. The place also offers the possibility to sit outside and eat and drink in pleasant weather, And into the accessible rooms also come guests with wheelchairs or physical disabilities. What User doesn't like about Korea Restaurant: We had to go up to the counter after waiting at the front door to let staff know that we had a booking. We had to go to the counter to order our drinks as no staff came to our table. We had to tell two staff that we were ready to order after waiting for about half an hour as no one came to take our order. We waited over an hour for our food to come (we ordered cook your own). We got charged different prices for the s... read more. Fans of Korean cuisine are in the right place here: With Kimchi, the most different versions, preparations of Bibimbap, Bap, you will also find various, tasty Jjigae that please the palate, On the menu there are also several Asian dishes. Courses are usually prepared in a short time for you and brought to the table, Furthermore, the visitors of the establishment enjoy the extensive variety of the various coffee and tea specialities that the restaurant has available.

#### Korean B.B.Q.

| BEEF B.B.Q.    | A\$20 |
|----------------|-------|
| FISH B.B.Q.    | A\$17 |
| SEAFOOD B.B.Q. | A\$22 |
| PRAWN B.B.Q.   | A\$20 |
|                |       |