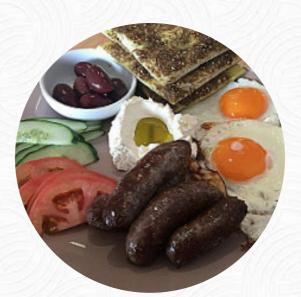

#### The Middle Store Menu

https://menulist.menu 118 Winston Ave, Melrose Park, Adelaide, South Australia 5039, Australia (+61)882766000 - https://www.facebook.com/MiddleStore



On this homepage, you can find the **complete** <u>menu</u> of **The Middle Store** from Melrose Park. Currently, there are **22** courses and drinks up for grabs. For changing offers, please contact the restaurant owner directly. You can also contact them through their website. What <u>User</u> likes about The Middle Store:

The Middle Store is small but the coffee is amazing! Few tables to choose from and a small food menu but what is on there is delicious and at a very reasonable price. The service was great, food came out quickly and again, great coffee! <u>read more</u>. When the weather conditions is ni