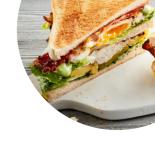

# These Types Of Dishes Are Being Served

TOSTADAS PANINI BURGER

**CHICKEN** 

**BREAD** 

**SANDWICH** 

**PASTA** 

**DESSERTS** 

**ICE CREAM** 