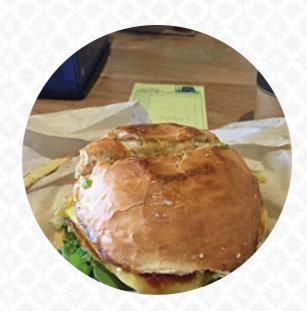

The sign on the window stated that open till 5pm. We knew the kitchen would close early, so went in about 4:15, much to our disappointment they would only do chips and fish, no burgers or anything, saying that they stop cooking at 3:30pm. If that was the case then we would have made the effort to go down earlier but no signs or anything we were super disappointed with this. <a href="read more">read more</a>. Perfectly pairing with the meals of the restaurant are the fresh and tasty *juices* on the drinks menu, For you, the menus are normally prepared in a short time and fresh. The <a href="burgers of this place">burgers of this place</a> are among the highlights and are usually served with side dishes such as chips, salads or wedges, Likewise, the guests of the establishment prefer the comprehensive selection of various coffee and tea specialities that the establishment provides.

**COFFEE** 

Burgers

**CHEESE BURGER** 

**VEGGIE BURGER** 

These types of dishes are being served

**FISH** 

**BURGER** 

**BREAD** 