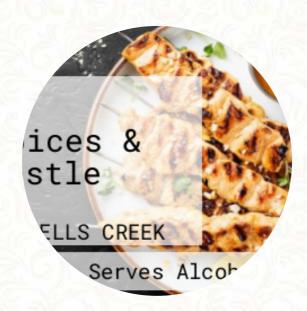

Here you can find the <u>menu</u> of Spices & Pestle in RIDDELLS CREEK. At the moment, there are <u>52</u> courses and drinks on the card. You can inquire about **changing offers** via phone. What <u>User</u> likes about Spices & Pestle: Spices and Pestle is situated in the small town of Riddells Creek in the Macedon Ranges. They serve amazing food and the restaurant atmosphere is vibrant. Make sure that you book as it gets booked out!!! Make sure you try: - vegetables and tofu pad Thai- Thai beef salad - garlic and ginger fish- Thai red curry The owner 'Bird' is an incredibly friendly women. If you have kids I suggest you request a table by the wall... <u>read more</u>. When the weather conditions is nice you can also eat outside, And into the accessible rooms also come clientele with wheelchairs or physiological disabilities. What <u>User</u> doesn't like about Spices & Pestle:

Nice place for a meal in a country town. Staff were nice and accomodating. Even though restaurant was busy and full staff were efficient and friendly and not stressed. Food was nice. We ordered entree and a main. Close to what we've had at other Thai places. Coconut ice cream with dessert was yummy. Prices were reasonable. Great for family. <a href="read more">read more</a>. Spices & Pestle from RIDDELLS CREEK is a suitable bar to a cocktail after work, and sit with friends or alone, Furthermore, the visitors love the successful combination of different menus with new and partially experimental products - a good example of successful Asian Fusion. The meals are prepared according to authentic Asian style, Thai menus are prepared here with the famous spices and fish sauces.