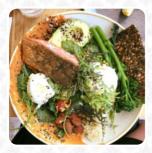

# Vegetarian

SPINACH TART

## **Ingredients Used**

COCONUT FRUIT HONEY

MILK PESTO BANANA KALE TOMATOES AVOCADO BACON SPINACH BUTTER