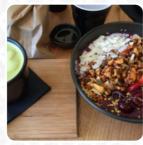

#### PARMESAN ASPARAGUS

Drinks coconut water smoothies

## **Ingredients Used**

COCONUT FRUIT HONEY

MILK PESTO BANANA KALE TOMATOES AVOCADO BACON SPINACH BUTTER