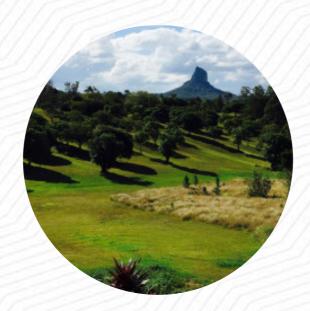

There are places we all travel past - This is not one of them places you just travel past, this is the place you must stop. Grab a Coffee and sit outside with the sweeping scenic views, if you really want to tantalize the old...More read more. The premises in the restaurant are wheelchair accessible and can also be used with a wheelchair or physiological limitations, Depending on the weather conditions, you can also sit outside and be served. At The Lookout Cafe in GLASS HOUSE MOUNTAINS you can enjoy delicious vegetarian meals, that are free from any animal meat or fish, Furthermore, the guests of the establishment enjoy the large selection of the various coffee and tea specialities that the restaurant has available. If you want to have breakfast, a versatile brunch awaits you, Additionally, they offer you authentic Australian menus with products like bush tomatoes and finger limes.