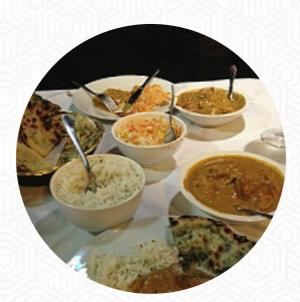

On this website, you can find the **complete** <u>menu</u> of Sheetal Indian Restaurant from HELENSVALE. Currently, there are <u>19</u> dishes and drinks available. For seasonal or weekly deals, please contact the owner of the restaurant directly. You can also contact them through their website. What <u>User</u> likes about Sheetal Indian Restaurant:

I've eaten takeaway from here previously so tried again. The restaurant was almost empty I thought good I'll get my takeaway pretty quick. I was wrong I waited about 35mins for a basic curry with pillau rice, some garlic nan and a serving of tandoori...king prawns. The prawns were very dry and just didn't taste good. The main was very tasty I really enjoyed that. The nan not so much. I'll probably use again, I think... <u>read more</u>. The extensive range of **coffee and tea specialties** greatly enhances the value of a visit to Sheetal Indian Restaurant, With traditional *Indian spices*, dishes are delicious and freshly prepared. You can also look forward to scrumptious <u>vegetarian</u> cuisine, and you can look forward to the tasty traditional seafood cuisine.