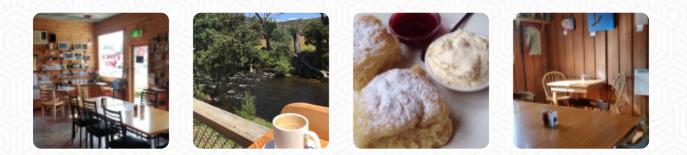

#### **Possum Shed Menu**

<u>https://menuweb.menu</u> Mt Field National Park, 1654 Gordon River Rd, Westerway, Australia +61362881364 - http://www.thepossumshed.com.au/

On this site, you can find the **complete** <u>menu</u> of Possum Shed from Westerway. Currently, there are **38** meals and drinks available. The Possum Shed at Westerway is a charming and cozy cafe located near Russell Falls National Park, making it a popular spot for visitors exploring the area. While some have reported negative experiences with the service, the majority of reviews praise the food, drinks, and ambiance of the cafe. Highlights include the Aussie burger, signature BLT, nachos, vegan options, pancakes, scones, and homemade jams. The setting by the Tyenna River adds to the appeal of dining at this picturesque spot, with many guests enjoying the views while savoring their meals. Overall, The Possum Shed at Westerway seems to be a delightful choice for a relaxing meal in a beautiful natural environment.