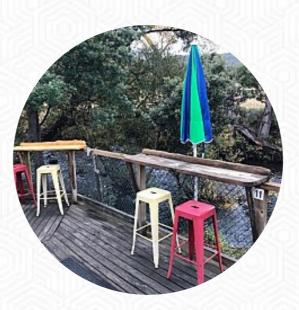

#### **Possum Shed Menu**

<u>https://menuweb.menu</u> Mt Field National Park, 1654 Gordon River Rd, Westerway, Australia +61362881364 - http://www.thepossumshed.com.au/

On this site, you can find the **complete** <u>menu</u> of Possum Shed from Westerway. Currently, there are **38** meals and drinks available. The Possum Shed at Westerway is a charming and cozy cafe located near Russell Falls National Park, making it a popular spot for visitors exploring the area. While some have reported negative experiences with the service, the majority of reviews praise the food, drinks, and ambiance of the cafe. Highlights include the Aussie burger, signature BLT, nachos, vegan options, pancakes, scones, and homemade jams. The setting by the Tyenna River adds to the appeal of dining at this picturesque spot, with many guests enjoying the views while savoring their meals. Overall, The Possum Shed at Westerway seems to be a delightful choice for a relaxing meal in a beautiful natural environment.