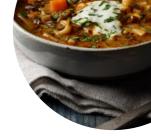

dishes in Melbourne, you can expect *typical Italian cuisine*, including classics like <u>pizza and pasta</u>, For a snack, you can also have the fine sandwiches, small salads and other snacks. There are also scrumptious meals typical for Europe, Inthemorning a versatile brunch is offered here.



Non alcoholic drinks

MONSTER

**Toast** TOAST

Breakfast

**Fish** SMOKED SALMON

For the small hunger BAGEL

Tapas Calientes - Warme Tapas <sup>CHORIZO</sup>

Starters

Halloumi halloumi

Soft drinks

# Homemade Sauces

CHIMICHURRI

Sonstiges

Schwarze Tees EARL GREY

Milchshakes Smoothie

Hot drinks

**Condiments and Sauces** MUSHROOM

McCafé® Coffees

ICED COFFEE

Restaurant Category

VEGETARIAN

**Dessert** matcha donuts

## These types of dishes are being served

SOUP PANINI FISH TOSTADAS



# Either Or Menu

## Coffee

ESPRESSO MOCHA LATTE COFFEE ICED LATTE

### Dishes are prepared with

CRUDE



BEEF

SALMON

TRAVEL



## Either Or Menu





512 King Street Newtown NSW 2042, Melbourne, Australia

**Opening Hours:** Wednesday 08:00-16:00 Thursday 08:00-16:00 Friday 08:00-16:00 Saturday 08:00-16:00 Sunday 08:00-16:00



Made with menulist.menu