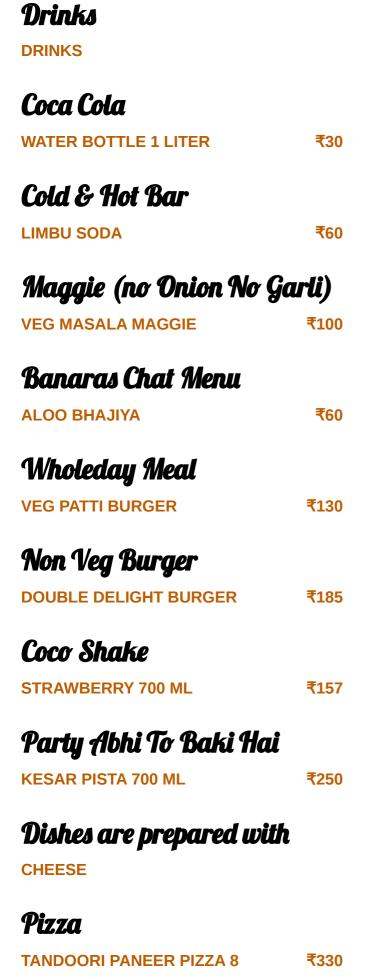

Cafe Coffee Day Menu

| Non alcoholic drinks     |      | Kids Spe   |
|--------------------------|------|------------|
| LASSI                    | ₹72  | PLAIN MAGO |
| Extras                   |      | Sandwic    |
| EXTRA CHEESE             | ₹30  | BREAD BUT  |
| Toast                    |      | Hot drin   |
| TOAST                    |      | TEA        |
| Starters & Salads        |      | Ice Crean  |
| FRENCH FRIES             | ₹115 | BUTTERSCO  |
| Side Orders              |      | Chocolat   |
| ΜΑΥΟ                     |      | CHOCOLATE  |
| Dessert                  |      | Sweets &   |
| CHOCO BAR                | ₹15  | VANILLA CO |
| Spirits                  |      | Sandwic    |
| AMERICANO                |      | MAKHANI PA |
| Fries                    |      | Cold Bev   |
| PERI PERI FRIESS         | ₹130 | COLD COFFI |
| Hausgemachte Shakes      |      | Crunchy    |
| OREO SHAKE               | ₹143 | KANDA BHA  |
| Sandwich                 |      | Entrées /  |
| SCHEZWAN PANEER SANDWICH | ₹160 | BREAD BUT  |
| Muffins                  |      | Sunday S   |
| CHOCO CHIP               | ₹50  | RED PASTA  |
|                          |      |            |

₹200

| Kids Special            |     |
|-------------------------|-----|
| PLAIN MAGGIE            | ₹6  |
| Sandwiches & Toasts     |     |
| BREAD BUTTER JAM        | ₹4  |
| Hot drinks              |     |
| TEA                     |     |
| Ice Creams              |     |
| BUTTERSCOTCH CONE       | ₹5  |
| Chocolate Exclusive     |     |
| CHOCOLATE SANDWICH      | ₹13 |
| Sweets & Desserts       |     |
| VANILLA CONE            | ₹1  |
| Sandwiches: Veg.        |     |
| MAKHANI PANEER SANDWICH | ₹16 |
| Cold Beverages          |     |
| COLD COFFEE             | ₹13 |
| Crunchy Munchies        |     |
| KANDA BHAJIYA           | ₹6  |
|                         |     |
| Entrées   Starters      |     |