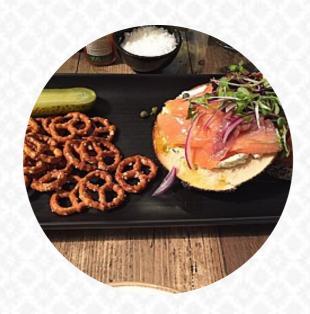

#### **Fish**

**SMOKED SALMON** 

#### **Bread**

**BAGEL** 

## Ingredients Used

AVOCADO

ONION

**EGG** 

**FETA** 

**TUNA** 

CHILI

**CHEESE** 

**CREAM CHEESE** 

**SALMON** 

**PICKLE** 

**CHORIZO** 

**HONEY** 

BUTTER

**BACON** 

CHOCOLATE