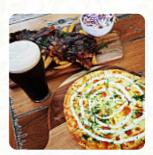

# These types of dishes are being served

**PIZZA** 

**STEAK** 

**BURGER** 

**PASTA** 

**SALAD** 