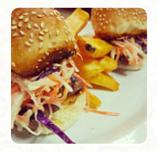

# These types of dishes are being served

**PIZZA** 

**STEAK** 

**BURGER** 

**PASTA** 

**SALAD** 