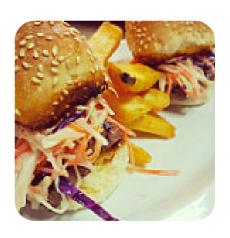

# These types of dishes are being served

**PIZZA** 

**STEAK** 

**BURGER** 

**PASTA** 

**SALAD** 