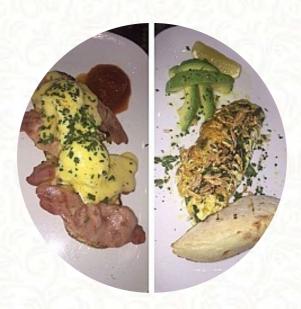

We missed out on breakfast here last Sydney trip. Not a mistake we will make again. Their Bosphorus Benedict is unbelievable. Chunks of Lobster added to the mix is absolutely beautiful. My breakfast partner had Sauteed Mushroom Bruschetta both of these are superb dishes and its great to see something different on a breakfast menu. The coffee is to die for too. See you next trip and thank you read more. When the weather is pleasant you can also have something outside. At Rustic Pearl in Surry Hills, you get a abundant brunch in the morning and you can eat as much as you want feast, guests often choose the scrumptious, fluffy flatbread, which is perfect for dipping into the own hummus or a creamy yogurt dip; the captivating connection of figs and goat cheese undeniably also belongs to the delicious bits of the multifaceted Middle Eastern cuisine. Look forward to the enjoyment of scrumptious vegetarian dishes, Easily digestible Mediterranean meals are also on the menu.