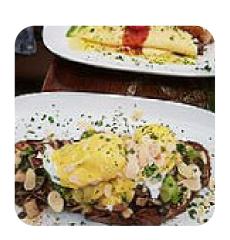

We missed out on breakfast here last Sydney trip. Not a mistake we will make again. Their Bosphorus Benedict is unbelievable. Chunks of Lobster added to the mix is absolutely beautiful. My breakfast partner had Sauteed Mushroom Bruschetta both of these are superb dishes and its great to see something different on a breakfast menu. The coffee is to die for too. See you next trip and thank you read more. When the weather is pleasant you can also have something outside. At Rustic Pearl in Surry Hills, you get a abundant brunch in the morning and you can eat as much as you want feast, guests often choose the scrumptious, fluffy flatbread, which is perfect for dipping into the own hummus or a creamy yogurt dip; the captivating connection of figs and goat cheese undeniably also belongs to the delicious bits of the multifaceted Middle Eastern cuisine. Look forward to the enjoyment of scrumptious vegetarian dishes, Easily digestible Mediterranean meals are also on the menu.