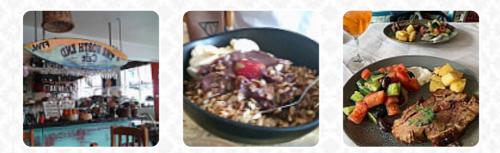

#### These types of dishes are being served

QUESADILLAS FISH

STEAK

SANDWICH LAMB SALAD BURGER PANINI