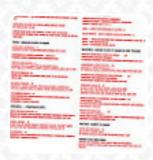

# These types of dishes are being served

**FISH** 

**LAMB** 

MUSSELS

COD

## Dishes are prepared with

CHICKEN
BRUSSEL SPROUTS
TRAVEL

**CHEESE** 

**SALMON** 

**CHOCOLATE** 

**BLUE CHEESE** 

**MEAT** 

**CRUDE** 

**PORK MEAT** 

**SEAFOOD** 

**BEEF** 

DUCK