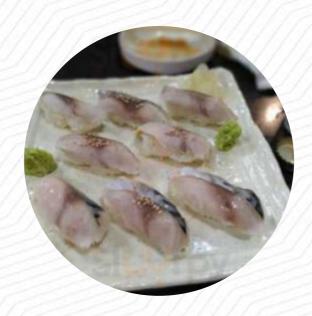

## Tokyo Syokudo Menu

https://menuweb.menu 10 The Strand Croydon NSW 2132, Australia +61297156001 - https://www.facebook.com/Tokyo-Syokudo-%E6%9D%B1%E4%BA%AC%E9%A3%9F%E5%A0%82-297260917049705/









## Tokyo Syokudo Menu



#### Salads

**TOFU SALAD** 

#### Sushi Rolls

**SUSHI** 

#### Sushi

**SASHIMI** 

#### Chicken

**FRIED CHICKEN** 

#### **Sauces**

**MAYO** 

#### **Appetizer**

**TEMPURA** 

#### **Beef Dishes**

**BRISKET** 

#### Indian

**CHICKEN CURRY** 

#### **Chicken Main Dishes**

**GINGER CHICKEN** 

#### **Special Noodles**

**UDON** 

#### **Hot Drinks**

**TEA** 

#### Tea

**GREEN TEA** 

#### **Sides**

**WASABI** 

#### **Japanese Specialties**

**CHICKEN TERIYAKI** 

**MISO SOUP** 

**TERIYAKI CHICKEN** 

# These Types Of Dishes Are Being Served

SOUP

**