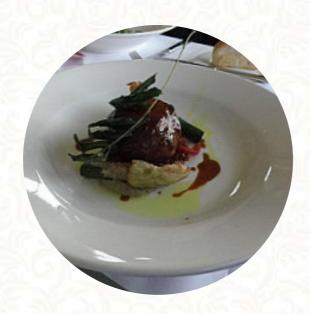

# These types of dishes are being served

LAMB

**ICE CREAM** 

**STEAK** 

**FISH** 

#### Dishes are prepared with

HONEY
BRUSSEL SPROUTS
MANGO

BUTTER SCALLOPS

**APPLE** 

**BEEF** 

**SEAFOOD** 

**PARMESAN** 