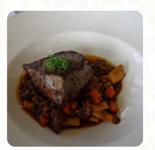

# These types of dishes are being served

LAMB

**ICE CREAM** 

**STEAK** 

**FISH** 

#### Dishes are prepared with

HONEY
BRUSSEL SPROUTS
MANGO

BUTTER SCALLOPS

**APPLE** 

**BEEF** 

**SEAFOOD** 

**PARMESAN** 