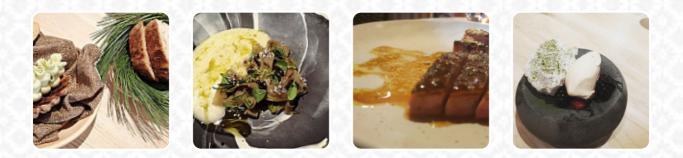

### These Types Of Dishes Are Being Served

ICE CREAM

BREAD

### **Ingredients Used**

EEL

BUTTER HONEY

CHEESE SEAFOOD CORN

DUCK

FROMAGE

VEGETABLES

Made with menuweb.menu