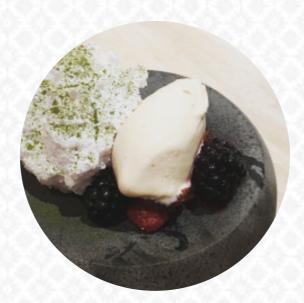

#### Lume Menu

<u>https://menuweb.menu</u> 226 Coventry Street South Melbourne VIC 3205, Australia +61396900185,+61396900142,+61396900184 https://www.facebook.com/lumerestaurant/



A complete <u>menu</u> of Lume from Melbourne covering all 20 meals and drinks can be found here on the menu.

# Lume Menu

#### Pizza

SPECIAL PIZZA

# Seafood

CALAMARI

# Drinks

DRINKS

# Soft Drinks

JUICE

# Spirits

MARTINI

# **Mexican Dishes**

тасо

# **Fresh Juices**

**CARROT JUICE** 

# Lume

226 Coventry Street South Melbourne VIC 3205, Australia **Opening Hours:** Tuesday 17:30-23:30 Wednesday 17:30-23:30 Thursday 17:30-23:30 Friday 17:30-23:30



**Restaurant Category** 

BAR

VEGAN

### These Types Of Dishes Are Being Served

ICE CREAM

BREAD

### **Ingredients Used**

EEL



BUTTER HONEY