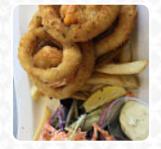

# In the Rough Menu

https://menuweb.menu 1172 Waterfall Way,, Bellingen Golf Club Bellingen NSW 2454, Australia +61266551312 - http://www.bellingengolfclub.com.au/bistro.html







A comprehensive menu of In the Rough from Bellingen covering all 18 meals and drinks can be found here on the card. The bistro at the Golf Club in Bellingen seems to be a popular spot for locals and visitors alike. Customers praise the variety of meals offered, from tasty and filling dishes to delicious homemade pies and lunch specials. The atmosphere is described as relaxing, with inside and outside seating options that overlook the beautiful golf course. The service is top-notch, with friendly staff that go above and beyond to cater to customers' needs. The affordability of the menu also stands out, with options for every budget, including \$8 specials and larger meal deals for families. Overall, the bistro at the Golf Club in Bellingen appears to be a hit with patrons who apprecia