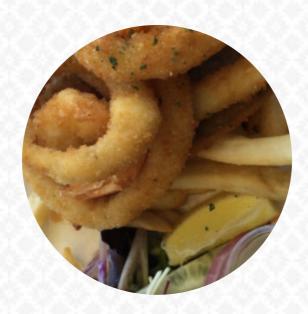

# In the Rough Menu

https://menuweb.menu 1172 Waterfall Way,, Bellingen Golf Club Bellingen NSW 2454, Australia +61266551312 - http://www.bellingengolfclub.com.au/bistro.html







A comprehensive menu of In the Rough from Bellingen covering all 18 meals and drinks can be found here on the card. The bistro at the Golf Club in Bellingen seems to be a popular spot for locals and visitors alike. Customers praise the variety of meals offered, from tasty and filling dishes to delicious homemade pies and lunch specials. The atmosphere is described as relaxing, with inside and outside seating options that overlook the beautiful golf course. The service is top-notch, with friendly staff that go above and beyond to cater to customers' needs. The affordability of the menu also stands out, with