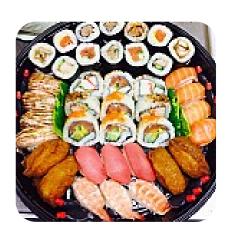

## Aka Japanese Cuisine Menu

Sushi Rolls

**SUSHI** 

**Extras** 

**SUSHI RICE** 

Sushi Nigiri

**INARI** 

Sauces

**MAYO** 

**Dessert** 

**MOCHI** 

**Fish** 

**SALMON ROLL** 

**Japanese Specialties** 

**MISO SOUP** 

**Special Noodles** 