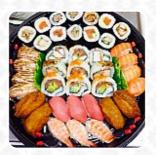

## Aka Japanese Cuisine Menu

Sushi Rolls

**SUSHI** 

**Extras** 

**SUSHI RICE** 

Sushi Nigiri

**INARI** 

Sauces

**MAYO** 

**Dessert** 

**MOCHI** 

**Fish** 

**SALMON ROLL** 

**Japanese Specialties** 

**MISO SOUP** 

**Special Noodles** 