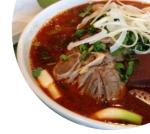

My wife and I had two wonderful meals at this great restaurant. We were greeted very quickly and the wait staff were all very attentive, polite and extremely happy. I had Pho Do Bien, a noodle <u>seafood</u> soup and my wife had Bo Kho, a beef stew. They were extremely tasty, light and hit the spot. Cannot recommend this restraunt more highly. <u>read more</u>. The restaurant also offers the possibility to sit outside and eat and drink in nice weather, And into the accessible rooms also come visitors with wheelchairs or physical limitations. What <u>Cara Muller</u> doesn't like about Phonatic: