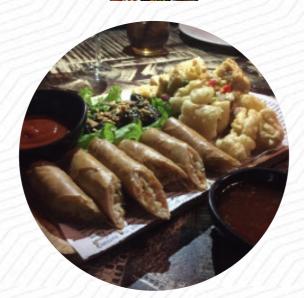

My wife and I had two wonderful meals at this great restaurant. We were greeted very quickly and the wait staff were all very attentive, polite and extremely happy. I had Pho Do Bien, a noodle <u>seafood</u> soup and my wife had Bo Kho, a beef stew. They were extremely tasty, light and hit the spot. Cannot recommend this restraunt more highly. <u>read more</u>. The restaurant also offers the possibility to sit outside and eat and drink in nice weather, And into the accessible rooms also come visitors with wheelchairs or physical limitations. What <u>Cara Muller</u> doesn't like about Phonatic: