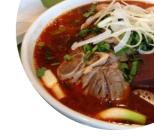

My wife and I had two wonderful meals at this great restaurant. We were greeted very quickly and the wait staff were all very attentive, polite and extremely happy. I had Pho Do Bien, a noodle <u>seafood</u> soup and my wife had Bo Kho, a beef stew. They were extremely tasty, light and hit the spot. Cannot recommend this restraunt more highly. <u>read more</u>. The restaurant also offers the possibility to sit outside and eat and drink in nice weather, And into the accessible rooms also come visitors with wheelchairs or physical limitations. What <u>Cara Muller</u> doesn't like about Phonatic: