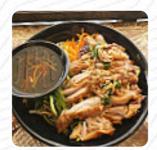

My wife and I had two wonderful meals at this great restaurant. We were greeted very quickly and the wait staff were all very attentive, polite and extremely happy. I had Pho Do Bien, a noodle <u>seafood</u> soup and my wife had Bo Kho, a beef stew. They were extremely tasty, light and hit the spot. Cannot recommend this restraunt more highly. <u>read more</u>. The restaurant also offers the possibility to sit outside and eat and drink in nice weather, And into the accessible rooms also come visitors with wheelchairs or physical limitations. What <u>Cara Muller</u> doesn't like about Phonatic: