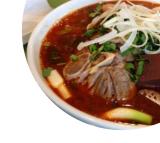

My wife and I had two wonderful meals at this great restaurant. We were greeted very quickly and the wait staff were all very attentive, polite and extremely happy. I had Pho Do Bien, a noodle <u>seafood</u> soup and my wife had Bo Kho, a beef stew. They were extremely tasty, light and hit the spot. Cannot recommend this restraunt more highly. <u>read more</u>. The restaurant also offers the possibility to sit outside and eat and drink in nice weather, And into the accessible rooms also come visitors with wheelchairs or physical limitations. What <u>Cara Muller</u> doesn't like about Phonatic: