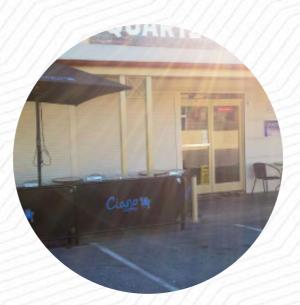

#### Quartz Cafe Menu

<u>https://menuweb.menu</u> 251 Main South Road, Morphett Vale, Adelaide, Australia +61883261909,+61402484201

On this website, you can find the **complete** <u>menu</u> of **Quartz Cafe** from Morphett Vale. Currently, there are **41** courses and drinks up for grabs. Located conveniently near the main south road in Morphett Road, this smaller cafe offers a great selection of food and drinks at very reasonable prices. With friendly staff and a welcoming atmosphere, it's the perfect spot to enjoy a delicious meal or snack, whether dining in or grabbing something to go. The cafe has a fantastic menu featuring items like burgers, steak sandwiches, and chips, as well as tasty options for breakfast. Customers rave about the delicious eggs benedict, fantastic coffee, and friendly service. Overall, with its great food, good pricing, and pleasant ambiance, this cafe is definitely worth a visit.

## **Quartz Cafe**

251 Main South Road, Morphett Vale, Adelaide, Australia