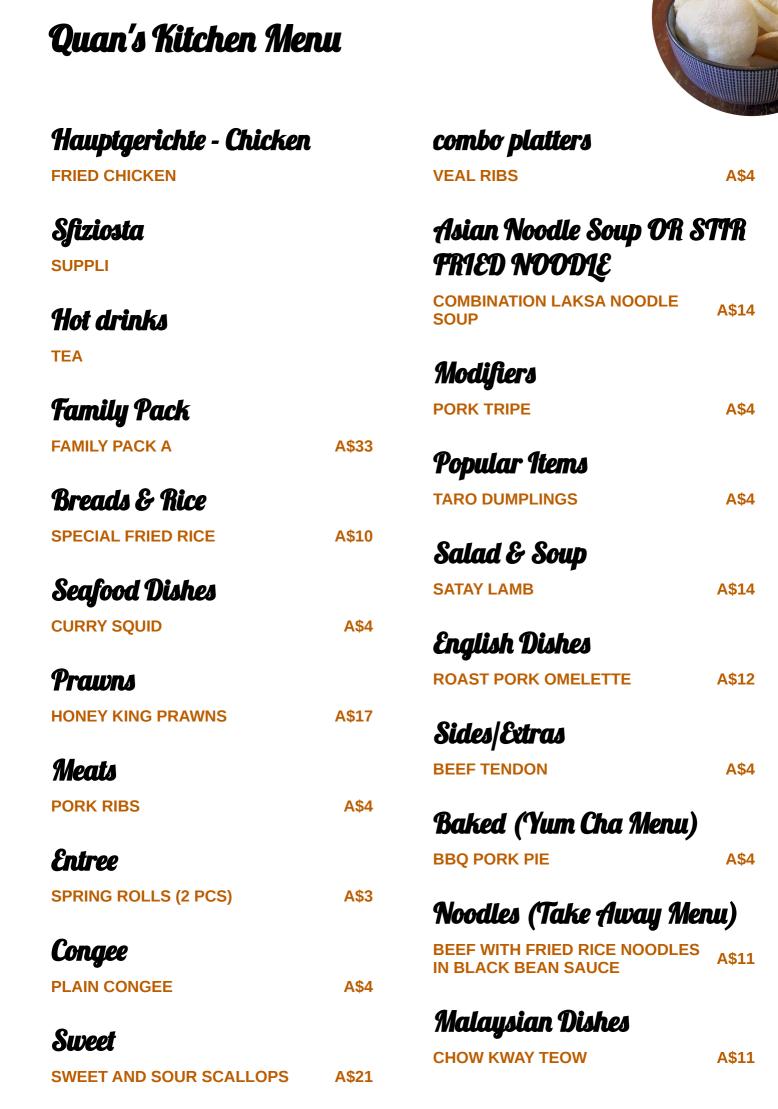

The menu of Quan's Kitchen from Molonglo River includes 228 meals. On average, **meals or drinks on <u>the</u>** <u>menu</u> cost about A\$10. The categories can be viewed on the menu below. What <u>April Shanahan</u> likes about Quan's Kitchen:

| Soups                           |       | Tapas Calientes - Warm | e           |
|---------------------------------|-------|------------------------|-------------|
| SEAFOOD TOFU SOUP               | A\$5  | Tapas                  |             |
| Pizza                           |       | GAMBAS AL AJILLO       |             |
| SPICY                           |       | Starters               |             |
| Extras                          |       | PRAWN CRACKERS         |             |
| GINGER                          |       | Lamm & Hähnchen        |             |
| Gnocchi                         |       | SWEET AND SOUR         |             |
| GNOCCHI                         |       | Beef-Gerichte          |             |
| Side dishes                     |       | BEEF CURRY             |             |
| STICKY RICE                     | A\$4  | Fingerfoods            |             |
| Sweets                          |       | SESAME PRAWN ROLLS     | <b>A\$4</b> |
| HONEY BEEF                      | A\$12 | Lunch Specials         |             |
| Pork                            |       | SZECHUAN BEEF          | A\$12       |
| ROAST PORK WITH PLUM SAUCE      | A\$13 | Duck meat              |             |
| Appetizer                       |       | KNUSPRIGE ENTE         |             |
| VEGETARIAN SPRING ROLLS (2      | A\$3  | Chinesische Küche      |             |
| PCS)                            |       | SZECHUAN CHICKEN       | A\$12       |
| Fish                            |       | Chicken main dishes    |             |
| SZECHUAN FISH                   | A\$13 | GINGER CHICKEN         |             |
| Beef dishes                     |       | Fried Rice             |             |
| BEEF WITH BLACK PEPPER<br>SAUCE | A\$12 | FRIED RICE             |             |

| <b>Fried Dim Sum</b><br>pan fried chicken dumplings | A\$4         |
|-----------------------------------------------------|--------------|
| From the Earth                                      |              |
| CHINESE BROCCOLI WITH<br>OYSTER SAUCE               | A\$11        |
| Big Bowl Noodle Soup                                |              |
| SEAFOOD LAKSA NOODLE SOUP                           | A\$15        |
| Noodle or Fried Rice                                |              |
| SINGAPORE RICE NOODLES                              | A\$11        |
| <b>Deep Fried   Pan Fried</b><br>Satay squid        | A\$13        |
| Vorspeisen und Snacks<br>KRUPUK                     |              |
| <b>Indian Menú</b><br>mongolian chicken             | A\$12        |
| Pan fried or deep fried<br>dumplings                |              |
| DEEP FRIED SQUID TENTACLES                          | <b>A\$4</b>  |
| Chef's Specials                                     |              |
| MONGOLIAN LAMB                                      | <b>A\$14</b> |
| South Australia - King<br>Prawns                    |              |
| SZECHUAN KING PRAWNS                                | A\$17        |

### Litz'S Top Choices

STEAK WITH BLACK PEPPER SAUCE

### Vegetables (Vegetale)

MIXED VEGETABLES AND BEAN A\$11 CURD

### Fried & Baked Dim Sum

PAN FRIED TARO CAKES A\$4

## Weekday Dim Sum

BAKED CUSTARD BUNS

```
A$4
```

### **Restaurant Category**

VEGETARIAN

#### Dessert

| STEAMED CUSTARD BUNS | <b>A\$4</b> |
|----------------------|-------------|
| COCONUT BALLS        | <b>A\$4</b> |

### Dim Sum

| DEEP FRIED SESAME BALLS | <b>A\$4</b> |
|-------------------------|-------------|
| BEAN CURD ROLLS         | <b>A\$4</b> |

### Main Course

| SZECHUAN LAMB  | A\$14 |
|----------------|-------|
| MONGOLIAN BEEF | A\$12 |

### Chow Mein

| BBQ PORK CHOW MEIN   | A\$4  |
|----------------------|-------|
| ROAST PORK CHOW MEIN | A\$12 |

| • • • •                      |       |
|------------------------------|-------|
| Rice Noodles                 |       |
| BEEF RICE NOODLES            | A\$4  |
| PRAWN RICE NOODLES           | A\$4  |
| Fammily Specials Packs       |       |
| (Take Away Menu)             |       |
| FAMILY PACK B                | A\$44 |
| FAMILY PACK C                | A\$83 |
| Dessert (Yum Cha Menu)       |       |
| STEAMED MALAY CAKES          | A\$4  |
| CHESTNUT PANCAKE             | A\$4  |
| Condiments and Sauces        |       |
| CURRY                        |       |
| PRAWNS                       |       |
| Classic Dumplings            |       |
| BBQ PORK BUNS                | A\$4  |
| SCALLOP DUMPLINGS            | A\$4  |
| Uncategorized                |       |
| CHICKEN LAKSA NOODLE SOUP    | A\$13 |
| BEEF WITH FRIED RICE NOODLES | A\$11 |
| Seafood                      |       |

| SWEET AND SOUR FISH         | A\$13 |
|-----------------------------|-------|
| SQUID WITH BLACK BEAN SAUCE | A\$13 |
| SZECHUAN SCALLOPS           | A\$21 |

#### Chicken

FRIED CHICKEN WINGS

**HONEY CHICKEN** 

| CHICKEN WITH BLACK BEAN | ٨ ¢1 0 |
|-------------------------|--------|
| SAUCE                   | A\$12  |

#### Duck (Take Away Menu)

| HONG KONG ROAST DUCK                                                | A\$17 |
|---------------------------------------------------------------------|-------|
| ROAST DUCK (BONELESS) WITH<br>LEMON, PLUM, ORANGE OR<br>MANGO SAUCE | A\$18 |
| ROAST DUCK WITH CRAB MEAT<br>SAUCE                                  | A\$20 |

### Laksa (Take Away Menu)

| VEGETABLE LAKSA NOODLE<br>SOUP  | A\$11 |
|---------------------------------|-------|
| BEEF LAKSA NOODLE SOUP          | A\$13 |
| KING PRAWN LAKSA NOODLE<br>SOUP | A\$15 |

#### Lamb (Take Away Menu)

| * RED CURRY LAMB                   | A\$14        |
|------------------------------------|--------------|
| * LAMB WITH SEASONAL<br>VEGETABLES | <b>A\$14</b> |
| * LAMB WITH GINGER AND<br>SHALLOTS | <b>A\$14</b> |

#### Deep Fried (Yum Cha Menu)

SALT

Soup

**A\$4** 

| SHORT SOUP          | <b>A\$4</b> |
|---------------------|-------------|
| VEGETABLE TOFU SOUP | <b>A\$4</b> |

| LONG SOUP                                 | <b>A\$4</b> |
|-------------------------------------------|-------------|
| HOT AND SOUR SOUP                         | A\$5        |
| Pork (Take Away Menu)                     |             |
| PORK CHOPS WITH HOT ROCK<br>SALT          | A\$13       |
| PORK CHOPS WITH HONEY AND<br>PEPPER SAUCE | A\$13       |
| PORK CHOP WITH BROWN<br>VINEGAR           | A\$13       |
| ROAST PORK WITH HONEY<br>SAUCE            | A\$13       |

#### Stir Fried and Pan Fried (Yum Cha Menu)

| RADISH CAKES IN XO SAUCE    | <b>A\$4</b> |
|-----------------------------|-------------|
| PAN FRIED RADISH CAKES      | <b>A\$4</b> |
| PAN FRIED CHICKEN BUNS      |             |
| PAN FRIED CHIVES PRAWN BUNS | A\$4        |

#### Vegetable and Bean Curd (Take Away Menu)

| * STIR FRIED MIXED VEGETABLES            | <b>A\$11</b> |
|------------------------------------------|--------------|
| BEAN CURD WITH HOT ROCK<br>SALT          | A\$11        |
| * VEGETABLES WITH CASHEW<br>NUTS         | A\$11        |
| DEEP FRIED VEGETARIAN TOFU<br>SKIN ROLLS | A\$12        |

#### Scallop (Take Away Menu)

| * SCALLOPS WITH GINGER AND<br>SHALLOTS | A\$21 |
|----------------------------------------|-------|
| * SCALLOPS WITH SEASONAL<br>VEGETABLES | A\$21 |

# These types of dishes are being served

LOBSTER

SWEET AND SOUR A\$12 PORK SOUP

LAMB

#### Squid (Take Away Menu)

| * RED CURRY SQUID                   | A\$13 |
|-------------------------------------|-------|
| * SQUID WITH GINGER AND<br>SHALLOTS | A\$13 |
| * SQUID WITH SEASONAL<br>VEGETABLES | A\$13 |
| * FRIED SQUID WITH HOT ROCK<br>SALT | A\$13 |
| * SQUID WITH X.O SAUCE              | A\$14 |

#### Soup (Take Away Menu)

| * CHICKEN SWEET CORN SOUOP               | <b>A\$4</b>  |
|------------------------------------------|--------------|
| * CRAB MEAT SWEET CORN SOUP              | A\$5         |
| PRAWN SHORT SOUP                         | A\$5         |
| PRAWN WONTON AND LONG<br>NOODLE SOUP     | <b>A\$11</b> |
| COMBINATION SHORT OR LONG<br>NOODLE SOUP | A\$13        |

#### Rice (Take Away Menu)

| * SMALL BOILED RICE | A\$2 |
|---------------------|------|
| * LARGE BOILED RICE | A\$3 |
| * SMALL FRIED RICE  | A\$6 |

| * SMALL VEGETABLE FRIED RICE | <b>A\$6</b> |
|------------------------------|-------------|
| * LARGE FRIED RICE           | <b>A\$6</b> |
| * LARGE VEGETABLE FRIED RICE | A\$6        |

#### Omelette (Take Away Menu)

| * PLAIN OMELETTE                                   | A\$10 |
|----------------------------------------------------|-------|
| * VEGETABLE OMELETTE                               | A\$11 |
| * CHICKEN OMELETTE                                 | A\$12 |
| * COMBINATION OMELETTE                             | A\$14 |
| * KING PRAWN OMELETTE                              | A\$16 |
| * KING PRAWN WITH SCRAMBLED<br>EGG (CHINESE STYLE) | A\$16 |

#### Chow Mein (Take Away Menu)

| * VEGETABLE CHOW MEIN   | A\$11 |
|-------------------------|-------|
| * BEEF CHOW MEIN        | A\$11 |
| * CHICKEN CHOW MEIN     | A\$12 |
| * COMBINATION CHOW MEIN | A\$13 |
| * PRAWN CHOW MEIN       | A\$14 |
| * SEAFOOD CHOW MEIN     | A\$15 |

#### Prawn (Take Away Menu)

| * RED CURRY KING PRAWNS                   | A\$17 |
|-------------------------------------------|-------|
| * KING PRAWNS WITH GINGER<br>AND SHALLOTS | A\$17 |
| * KING PRAWNS WITH SEASONAL<br>VEGETABLES | A\$17 |
| * KING PRAWNS WITH CASHEW<br>NUTS         | A\$17 |
| * KING PRAWNS WITH GARLIC<br>AND BUTTER   | A\$17 |
| * FRIED KING PRAWNS WITH HOT<br>ROCK SALT | A\$17 |
| * KING PRAWNS WITH X.O SAUCE              | A\$18 |

#### Fish (Take Away Menu)

| * FISH WITH GINGER AND<br>SHALLOTS      | A\$13 |
|-----------------------------------------|-------|
| * FISH WITH SEASONAL<br>VEGETABLES      | A\$13 |
| * FISH WITH X.O SAUCE                   | A\$14 |
| MEAT LOVERS WITH FRIED BEAN<br>CURD     | A\$14 |
| * WHITE BAIT WITH HOT ROCK<br>SALT      | A\$15 |
| COMBINATION WITH FRIED BEAN<br>CURD     | A\$15 |
| * SOFT SHELL CRAB WITH HOT<br>ROCK SALT | A\$16 |
| SEAFOOD WITH FRIED BEAN<br>CURD         | A\$18 |

#### Dishes are prepared with

GARLIC BEEF SEAFOOD PORK MEAT KING PRAWNS CHICKEN TRAVEL DUCK

#### **Appetizers**

| A.           | SATAY KING PRAWNS        | <b>A\$17</b> |
|--------------|--------------------------|--------------|
|              | LOBSTER DUMPLINGS        | <b>A\$4</b>  |
|              | COMBINATION<br>DUMPLINGS | A\$4         |
| SPRING ROLLS |                          | <b>A\$4</b>  |
| FRIED WONTON |                          | <b>A\$4</b>  |
| CHICKEN FEET |                          | <b>A\$4</b>  |
|              |                          |              |

| VEGETABLES WITH OYSTER<br>SAUCE | A\$4  |
|---------------------------------|-------|
| SATAY CHICKEN                   | A\$12 |
| SATAY BEEF                      | A\$12 |

#### Beef (Take Away Menu)

| A DANKE                            | * RED CURRY BEEF                      | A\$12 |
|------------------------------------|---------------------------------------|-------|
|                                    | BEEF WIH BLACK<br>BEAN SAUCE          | A\$12 |
|                                    | * BEEF WITH<br>SEASONAL<br>VEGETABLES | A\$12 |
| * BEEF WIT<br>SHALLOTS             | H GINGER AND                          | A\$12 |
| * BEEF WITH CASHEW NUTS            |                                       | A\$12 |
| * PEKING D<br>BEEF                 | RY SHREDDED CHILLI                    | A\$12 |
| * BEEF WIT                         | H GARLIC AND BUTTER                   | A\$12 |
| BEEF WITH CANTONESE STYLE<br>SAUCE |                                       | A\$12 |
| VEAL RIBS                          | WITH HONEY AND<br>AUCE                | A\$16 |
| STEAK WIT                          | TH CANTONESE STYLE                    | A\$16 |

#### Chicken (Take Away Menu)

|                       | FRAGRANT KING<br>PRAWN HOT POT           | A\$18 |
|-----------------------|------------------------------------------|-------|
|                       | * RED CURRY CHICKEN                      | A\$12 |
|                       | * CHICKEN WITH<br>GINGER AND<br>SHALLOTS | A\$12 |
| * CHICKEN<br>VEGETABL | WITH SEASONAL<br>ES                      | A\$12 |
| * CHICKEN             | WITH CASHEW NUTS                         | A\$12 |
| * CHICKEN<br>BUTTER   | WITH GARLIC AND                          | A\$12 |
| * CHICKEN             | WITH X.O SAUCE                           | A\$13 |

| SANG DONG CHICKEN                                                      | A\$12       |
|------------------------------------------------------------------------|-------------|
| BONELESS BATTERED CHICKEN<br>FILLET WITH HONEY, LEMON OR<br>PLUM SAUCE | A\$12       |
| CRISPY SKIN CHICKEN<br>(BONELESS) WITH HONEY, LEMON<br>OR PLUM         | A\$12       |
| Steamed (Yum Cha Menu                                                  | )           |
| HAR GAO (PRAWN DUMPLINGS)                                              | A\$4        |
| SIU MAI (PRAWN AND PORK<br>DUMPLINGS                                   | A\$4        |
| CHIVES DUMPLINGS                                                       | <b>A\$4</b> |
| CORIANDER DUMPLINGS                                                    | <b>A\$4</b> |
| PRAWN COMBINATION DUMPLINGS                                            | <b>A\$4</b> |
| VEGETARIAN STICKY RICE ROLLS                                           | <b>A\$4</b> |
| STAY OX TRIPE                                                          | <b>A\$4</b> |
| BEEF OMASUM                                                            | A\$4        |
| STUFFED EGGPLANT (CHICKEN)                                             | A\$4        |
| STUFFED MUSHROOM (PRAWN)                                               | A\$4        |
| VEGETARIAN RICE NOODLES                                                | <b>A\$4</b> |
| BBQ PORK RICE NOODLES                                                  | A\$4        |
| CRISPY PRAWN RICE NOODLES                                              | A\$4        |
| CRISPY RICE NOODLES                                                    | <b>A\$4</b> |
| CONGEE WITH EGG AND PORK                                               | <b>A\$4</b> |

#### Entrée (Take Away Menu)

|                                                  | FRIED OR STEAMED<br>DIM SIM (2 PCS) | A\$3 |
|--------------------------------------------------|-------------------------------------|------|
|                                                  | SHALLOT PANCAKES (2<br>PCS)         | A\$4 |
| DEEP FRIED VEGETARIAN TOFU<br>SKIN ROLLS (3 PCS) |                                     | A\$5 |
| SESAME PI                                        | RAWN TOAST (2 PCS)                  | A\$5 |

| DEEP FRIED CHICKEN WINGS (4<br>PCS)                                            | A\$5        |
|--------------------------------------------------------------------------------|-------------|
| STEAMED SUI MAI (PRAWN AND<br>PORK DUMPLINGS) (4 PCS)                          | A\$5        |
| MIXED ENTR EACUTE;E (SPRING<br>ROLLM PRAWN TOAST, DIM SIM)                     | A\$6        |
| MIXED STEAMED ENTR EACUTE;E<br>(HAR GAU, SCALLOP DUMPLING,<br>CELERY DUMPLING) | A\$6        |
| DEEP FRIED LOBSTER DUMPLINGS<br>(4 PCS)                                        | <b>A\$6</b> |

| PAN FRIED CHICKEN DUMPLINGS (3<br>PCS)         | A\$6  |
|------------------------------------------------|-------|
| SESAME PRAWN ROLLS (3 PCS)                     | A\$6  |
| * STEAMED HAR GAU (PRAWN<br>DUMPLINGS) (4 PCS) | A\$6  |
| KING PRAWN CUTLETS (4 PCS)                     | A\$8  |
| * SANG CHOY BOW (4 PCS)                        | A\$11 |
| DUCK PANCAKES (4 PCS)                          | A\$13 |