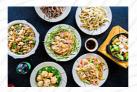

The menu of Quan's Kitchen from Molonglo River includes 228 meals. On average, **meals or drinks on <u>the</u>** <u>menu</u> cost about A\$10. The categories can be viewed on the menu below. What <u>April Shanahan</u> likes about Quan's Kitchen: