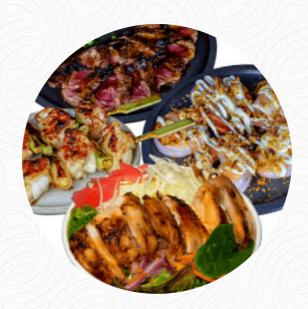

https://menulist.menu

5/220 Melbourne Street, South Brisbane, Brisbane, Australia (+61)738444306,(+61)1300247376 - http://birdsnestrestaurant.com.au/

Here you can find the <u>menu of Bird's Nest Yakitori</u> in Brisbane. At the moment, there are **42** meals and drinks on the menu. You can inquire about seasonal or weekly deals via phone. What <u>MaritzaVM</u> likes about Bird's Nest Yakitori:

Although ad said modern yakitori, I'm not sure what modern about. It's very expensive & service was lousy.2 piece of skewered chicken for \$10 & better brand sake was average \$35. It was Tuesday and place was quite empty, one guy cooking yakitori & 1 kitchen help 2 waitress, the one took our order left midst way. Not short staffed but never come to ask how we are doing or need anything else. Always try to get their at... read more. With a large selection of freshly harvested vegetables, fish and meat, the Bird's Nest Yakitori from Brisbane prepares healthy, tasty Japanese menus, Besides, the creative blend of different meals with new and sometimes adventurous products is appreciated by the guests - a beautiful case of Asian Fusion. meals are prepared typically in the Asian style, You can't do anything wrong, particularly with bite-sized *Tapas*, because there is something for every palate.