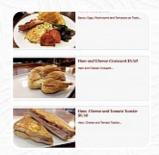

# Cafe LevantO Menu

https://menuweb.menu
Shop 2, 21 Mary Street, Brisbane CBD, Brisbane, BRISBANE CITY, Australia
+61732106100 - https://www.facebook.com/cafelevanto/









On this website, you can find the **complete menu of Cafe LevantO** from BRISBANE CITY. Currently, there are **19** dishes and drinks available. Levanto is a popular café that serves excellent coffee and delicious food. Customers rave about the friendly staff who remember their names and orders, as well as the fast service. The café is known for its great coffee, muffins, and toasted sandwiches, making it a perfect spot for a quick bite in the morning. Despite the limited space inside, Levanto remains a favorite among locals, offering reliable service and generous portions. Whether you're stopping by for a coffee or a full meal, Levanto is sure to impress with its consistent quality and welcoming atmosphere.

# Cafe LevantO Menu



### **Sandwiches**

STEAK SANDWICH

### **Breakfast**