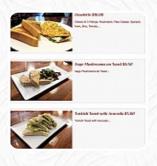

# **These Types Of Dishes Are Being Served**

**TOSTADAS** 

**PANINI** 

**SANDWICH** 

**TUNA STEAK** 

**SALAD** 