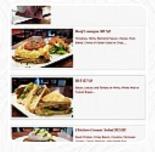

# Cafe LevantO Menu

https://menuweb.menu
Shop 2, 21 Mary Street, Brisbane CBD, Brisbane, BRISBANE CITY, Australia
+61732106100 - https://www.facebook.com/cafelevanto/









On this website, you can find the **complete menu of Cafe LevantO** from BRISBANE CITY. Currently, there are **19** dishes and drinks available. Levanto is a popular café that serves excellent coffee and delicious food. Customers rave about the friendly staff who remember their names and orders, as well as the fast service. The café is known for its great coffee, muffins, and toasted sandwiches, making it a perfect spot for a quick bite in the morning. Despite the limited space inside, Levanto remains a favorite among locals, offering reliable service and generous portions. Whether you're stopping by for a coffee or a full meal, Levanto is sure to impress with its consistent quality and welcoming atmosphere.

# Cafe LevantO Menu



### **Sandwiches**

STEAK SANDWICH

### **Breakfas