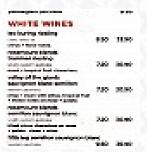

https://menulist.menu

167 Albert Street, Brisbane CBD, Brisbane, Australia (+61)732217165 - http://www.cafemondial.com.au









Here you can find the menu of Cafe Mondial in Brisbane. At the moment, there are **47** menus and drinks on the card. You can inquire about **changing offers** via phone. What <u>Alfredo Ullrich</u> likes about Cafe Mondial: My friend and I had dinner here. We ordered mushroom risotto and BBQ lamb. Mushroom risotto is very good. The lamb topping with the pesto sauce is special. The staff are nice. <u>read more</u>. In pleasant weather you can even eat and drink in the outdoor area, and there is no-charge WLAN. The premises on site are accessible, and therefore no problem for visitors with wheelchairs or physical limitations. What <u>Heaven Gibson</u> doesn't like about Cafe Mondial:

Ordered Bacon and fried eggs, sunny side up. Got cold Toast, cold bacon and fried eggs with the egg