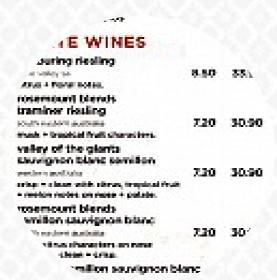

https://menulist.menu

167 Albert Street, Brisbane CBD, Brisbane, Australia (+61)732217165 - http://www.cafemondial.com.au









Here you can find the menu of Cafe Mondial in Brisbane. At the moment, there are **47** menus and drinks on the card. You can inquire about **changing offers** via phone. What <u>Alfredo Ullrich</u> likes about Cafe Mondial: My friend and I had dinner here. We ordered mushroom risotto and BBQ lamb. Mushroom risotto is very good. The lamb topping with the pesto sauce is special. The staff are nice. <u>read more</u>. In pleasant weather you can even eat and drink in the outdoor area, and there is no-charge WLAN. The premises on site are accessible, and therefore no problem for visitors with wheelchairs or physical limitations. What <u>Heaven Gibson</u> doesn