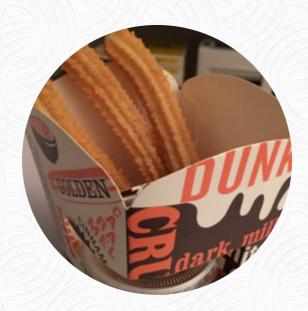

These types of dishes are being served

**ICE CREAM** 

**Sweets & Desserts** 

**DULCE DE LECHE** 

**SUNDAE** 

Dessert

**MILKSHAKES** 

**CHURROS** 