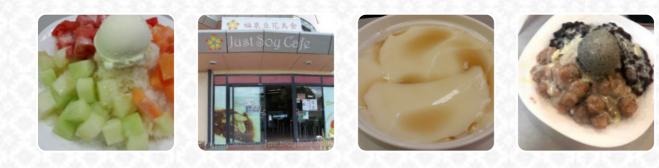

#### **Just Soy Cafe Menu**

<u>https://menuweb.menu</u> Pacific Centre, Shop 1, 8 Lear Street, Sunnybank Hills, Brisbane, Forest Lake, Australia +61737117771

Here you can find the <u>menu</u> of Just Soy Cafe in Forest Lake. At the moment, there are 21 menus and drinks on the menu.

#### These Types Of Dishes Are Being Served

ICE CREAM DESSERTS

#### **Hot Drinks**

COFFEE TEA MILK TEA

#### **Ingredients Used**

FRUIT SYRUP EGG CARAMEL TOFU BEANS

**MILK** 

Made with menuweb.menu