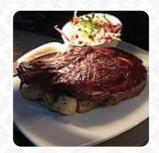

# These Types Of Dishes Are Being Served

TUNA STEAK
LAMB
FISH

**CHICKEN** 

**MEAT** 

**BURGER** 

**SALAD** 

**BREAD** 

**TOSTADAS** 